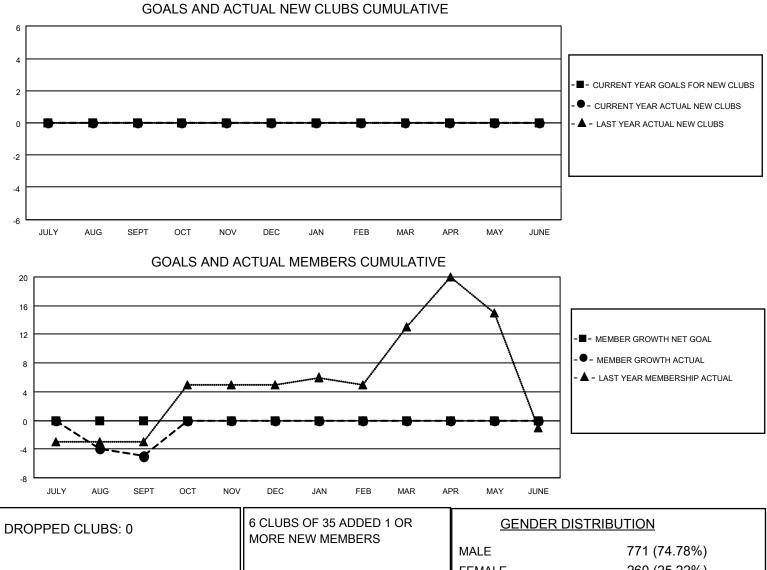

## LOCATION MINNESOTA

District 5M 3

Results as of: 9/30/2022

| Clubs                 |               |           |               | Members               |                         |                         |                                                    |
|-----------------------|---------------|-----------|---------------|-----------------------|-------------------------|-------------------------|----------------------------------------------------|
| RESULTS FOR 2022-2023 |               |           |               | RESULTS FOR 2022-2023 |                         |                         |                                                    |
| QUARTER               | NEW CLUB GOAL | NEW CLUBS | DROPPED CLUBS |                       | MBER GROWTH NET<br>GOAL | MEMBER GROWTH<br>ACTUAL | DROPPED<br>MEMBERS ACTUAL<br>(including transfers) |
| JULY/AUG/SEPT         | 0             | 0         | 0             | JULY/AUG/SEPT         | 0                       | 16                      | 20                                                 |
| OCT/NOV/DEC           | 0             | 0         | 0             | OCT/NOV/DEC           | 0                       | 0                       | 0                                                  |
| JAN/FEB/MAR           | 0             | 0         | 0             | JAN/FEB/MAR           | 0                       | 0                       | 0                                                  |
| APR/MAY/JUNE          | 0             | 0         | 0             | APR/MAY/JUNE          | 0                       | 0                       | 0                                                  |

| DROFFED GLOBS. U |    | MORE NEW MEMBERS          | MALE<br>FEMALE                     | 771 (74.78%)<br>260 (25.22%) |
|------------------|----|---------------------------|------------------------------------|------------------------------|
| DROPPED MEMBERS  |    |                           | NON BINARY<br>PREFER NOT TO ANSWER | 0 (0.00%)<br>0 (0.00%)       |
| DECEASED         | 7  |                           |                                    |                              |
| CLUB CANCELLED   | 0  | CLICK HERE FOR CUMULATIVE | TOTAL FAMILY UNIT MEMBERS          | s 170                        |
| OTHER            | 13 | MEMBERSHIP DATA           |                                    |                              |
| TOTAL            | 20 |                           | FAMILY MEMBERS PAYING HA           | F DUES 85                    |